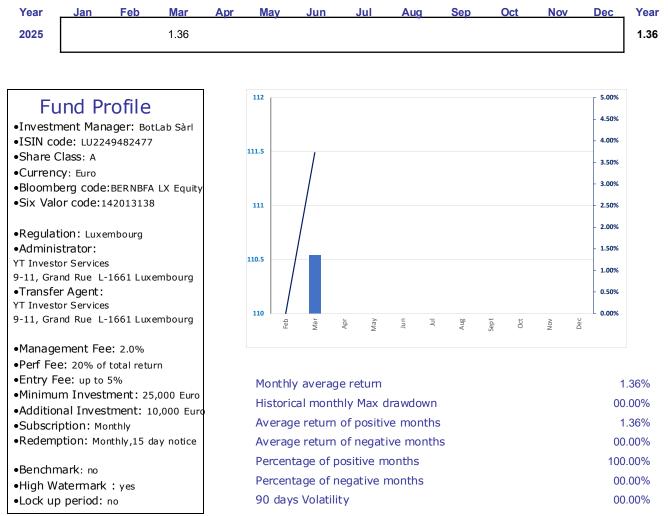

## Bernoulli Bot Fund March 2025

| Class A NAV per share | 111.49 |
|-----------------------|--------|
| Monthly Perf          | 1.36%  |
| YTD Perf              | 1.36%  |

Why to invest: BotLab is a Robotic System Laboratory for Portfolio Management that uses a quantitative approach based on algorithms and robotic technologies to identify investment opportunities and make trading decisions autonomously, without human intervention and thus reducing the risk of human error and increasing transaction speed.

## Monthly Performances %

This communication is for information purposes only. Is not inteded as an investment advice, or as an offer or sollicitation for the purchase or sale of any financial instrument. Past perfermances are not guarantee for future performance. The value of such an investment may fall as well as rise. For qualified investors only.